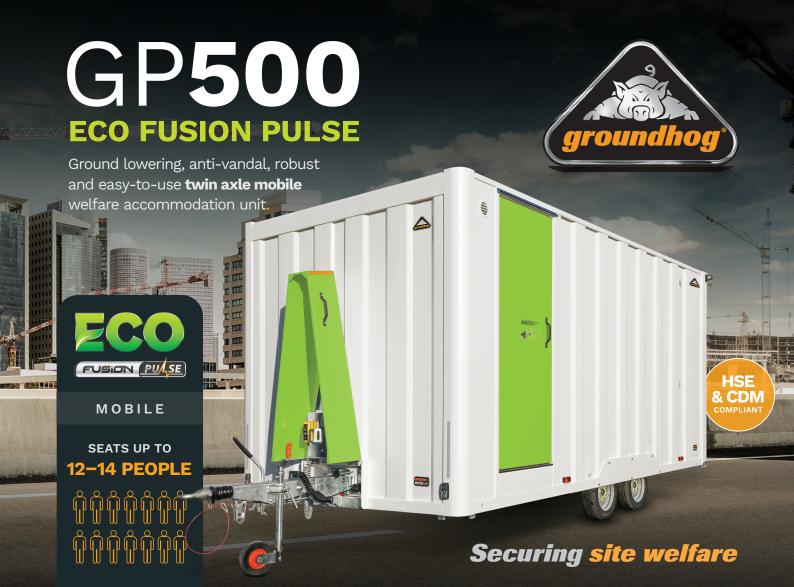

## Innovative, functional, environmentally efficient and cost effective.

The mobile GP500 Fusion Pulse units from groundhog have a compact overall size for towing, with a large spacious interior, accommodating up to 12-14 people - ideal for flexible on-site applications.

Powered by solar technology with generator backup, these units ensure optimum performance is maintained when in use and unmanned, giving owners and end users savings by way of reduced fuel usage, reduction in generator servicing, longer generator life, fewer breakdowns and reduced noise pollution providing all your on-site needs in one reliable and cost effective package, ideal for rental companies and contractors.

## KEY FEATURES at a glance

www.groundhog.co.uk

| Length                     | <b>5000</b> mm |
|----------------------------|----------------|
| Length (including drawbar) | <b>6320</b> mm |
| Height (on wheels)         | <b>2.9</b> m   |
| Height (on ground)         | <b>2.5</b> m   |

| Generator             | 6 kVA           |
|-----------------------|-----------------|
| Unladen Weight        | <b>2400</b> kg  |
| Possible Gross Weight | <b>3000</b> kg* |
| Solar Panel           | x <b>1</b>      |