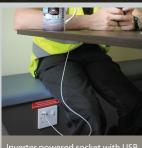

**Fuel Active** 

12V diesel powered air blown heating system

Inverter powered sockets with USB

Lowered & secured in 3 minutes