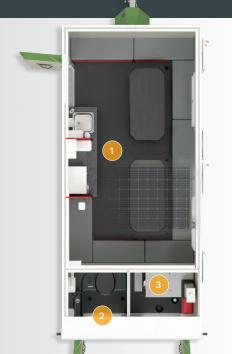

| 20  | Litres |
|-----|--------|
| 20  | Litres |
| 280 | Litres |
| 58  | Litres |
|     | 20     |

| 1 Canteen Area                                        | 2 Toilet Area                                                   |  |
|-------------------------------------------------------|-----------------------------------------------------------------|--|
| Table and bench seating for up to 12–14 people        | Plastic recirculating toilet                                    |  |
| 12V LED lighting with PIR                             | 12V LED lighting with PIR                                       |  |
| 12V diesel powered air blown heating system           | Forearm wash basin c/w warm water tap                           |  |
| Warm water supplied by a 230V on-board heating system | Warm water supplied by a 230V on-board heating system           |  |
| Large stainless steel sink c/w warm water tap         | 2 Canadata / Maria Baara                                        |  |
| Inverter powered socket and USB connection            | 3 Generator/ Warm Room                                          |  |
| involted perverse seeket and seek seekingsteeken      | 12V LED lighting with PIR                                       |  |
| Generator start panel c/w hour run meter              | 12V diesel powered air blown heating system                     |  |
| Fresh & waste water containers (20 Ltr cap each)      | Access to fuel tank with separate fuel level gauge (58 Ltr cap) |  |
| Consumer board c/w RCD & MCBs                         | Fuel Active system                                              |  |
| Carbon monoxide monitor and smoke alarm               | ,                                                               |  |
| and office dual                                       | Generator start battery                                         |  |
| 130Amp hour battery/ charger & battery guard          | Fuel tank runtime = approx. 25 hours                            |  |
|                                                       |                                                                 |  |